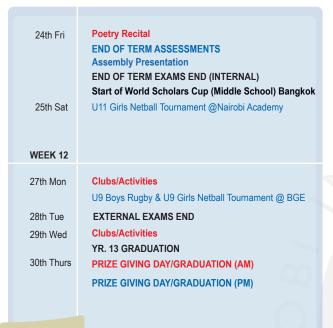

| WEEK 8                                               |                                                                                                                                                                                        |
|------------------------------------------------------|----------------------------------------------------------------------------------------------------------------------------------------------------------------------------------------|
| 30th Mon                                             | RAINBOW CLASS – PTC – 1.00 PM TO 3.30 PM Clubs/Activities                                                                                                                              |
| 31st Tue                                             | FARM CLASS – PTC - 1.00 PM TO 3.30 PM YR.9 Second Options Meeting @ 4.30 pm U15 Girls Netball vs Agakhan Acad (H) U15 Boys Rugby vs Agakhan Acad (H)                                   |
| UNE 2016                                             |                                                                                                                                                                                        |
| 1st Wed<br>2nd Thurs<br>3rd Fri<br>4th Sat<br>WEEK 9 | MADARAKA DAY JUNGLE CLASS – PTC - 1.00 PM TO 3.30 PM Assembly – Farm Class GALAXY CLASS – PTC - 1.00 PM TO 3.30 PM Assembly Presentation U15 Boys Rugby vs Strathmore NIS CULTURAL DAY |
| 6th Mon                                              | Clubs/Activities                                                                                                                                                                       |
| 7th Tue<br>8th Wed                                   | COMMON ENTRANCE +13 COMMON ENTRANCE +13 Clubs/Activities Yr. 2 Field Trip                                                                                                              |
|                                                      | COMMON ENTRANCE +13 U15 Boys Rugby vs St. Christopher's U15 Girls Netball vs St. Christopher's                                                                                         |
| 10th Fri                                             | Assembly - Rainbow Class Assembly Presentation U10 Girls Netball Tournament @ Braeside                                                                                                 |
| 11th Sat                                             | U15 Girls Netball Tourney @ Nairobi Academy                                                                                                                                            |
| WEEK 10                                              |                                                                                                                                                                                        |
| 13th Mon                                             | TESTING WEEK FOR KG<br>Clubs/Activities                                                                                                                                                |
| 14th Tue<br>15th Wed                                 | U14 Girls Netball vs RVA (A) U14 Boys Rugby vs RVA (A) Clubs/Activities                                                                                                                |
|                                                      | Clubs/Activities End                                                                                                                                                                   |
| 17th Fri<br>18th Sat                                 | Assembly Presentation U12 Boys Football Tournament @Braeside                                                                                                                           |
| Tolli Sal                                            | U15 Boys Rugby & U15 Girls Netball Tourney @ Turi                                                                                                                                      |
| WEEK 11                                              |                                                                                                                                                                                        |
| 20th Mon                                             | END OF TERM ASSESSMENTS Clubs/Activities END OF TERM EXAMS BEGIN (INTERNAL)                                                                                                            |
| 21st Tue                                             | END OF TERM ASSESSMENTS                                                                                                                                                                |
| 22nd Wed                                             | Clubs/Activities END OF TERM ASSESSMENTS                                                                                                                                               |
| 23rd Thurs                                           | END OF TERM ASSESSMENTS                                                                                                                                                                |
|                                                      |                                                                                                                                                                                        |